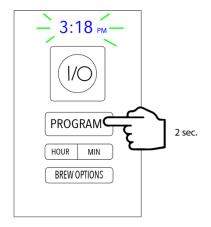

## To set the Automatic Drip Function:

1. Press and hold **PROGRAM** until the Display begins flashing, then release.

2. While the Display is flashing, set the desired start time using **HOUR** and **MINUTE**.