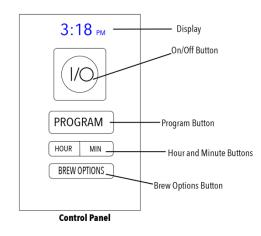

## Before you start:

- Familiarize yourself with the **Control Panel**.
- Set the **Clock** to the current time (see *Setting the Clock*, p. 4).