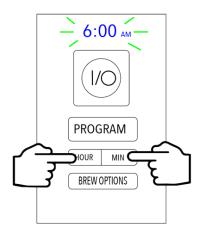

## To set the Automatic Drip Function:

1. Press and hold **PROGRAM** until the Display begins flashing, then release.

2. While the Display is flashing, set the desired start time using **HOUR** and **MINUTE**.