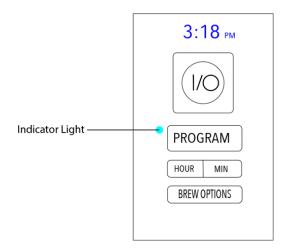

**TIP**: The Display automatically stops blinking and returns to the current time if no buttons are pushed within 5 seconds. If this happens, press and hold **PROGRAM** again to continue programming.

- 3. When the desired time is reached, wait for the Display to stop flashing and return to the normal time.
- 4. Press **PROGRAM** a final time.
  When the blue Indicator Light appears, the Automatic Drip Function has been activated.